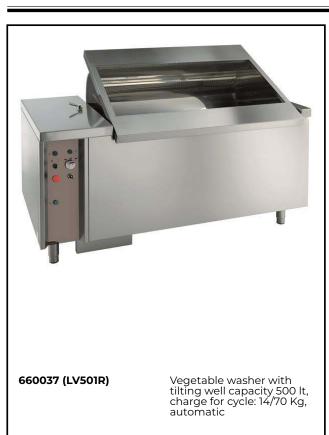

### Vegetable Washer Tilting Basket Vegetable Washer 14/70kg - Automatic

Well capacity: 500 lt. Load per cycle: 14 kg (light vegetables); 70 kg (heavy vegetables). Cycle duration: 2-3 min.