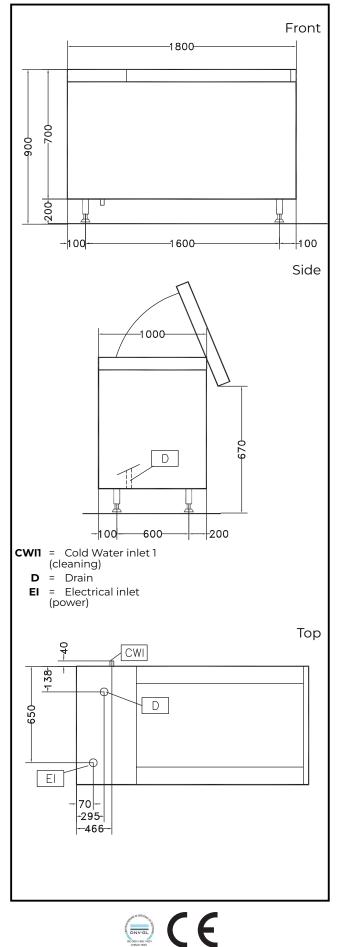

# Vegetable Washer Tilting Basket Vegetable Washer 14/70kg - Automatic

| Electric                                                        |         |
|-----------------------------------------------------------------|---------|
| Total Watts:                                                    | 1.6 kW  |
| Key Information:                                                |         |
| External dimensions,<br>Width:                                  | 1800 mm |
| External dimensions,<br>Depth:                                  | 1000 mm |
| External dimensions,<br>Height:                                 | 850 mm  |
| Shipping weight:                                                | 304 kg  |
| Usable well capacity:                                           | 500 lt  |
| Load per cycle - light<br>vegetables:<br>Load per cycle - heavy | 14 kg   |
| vegetables:                                                     | 70 kg   |